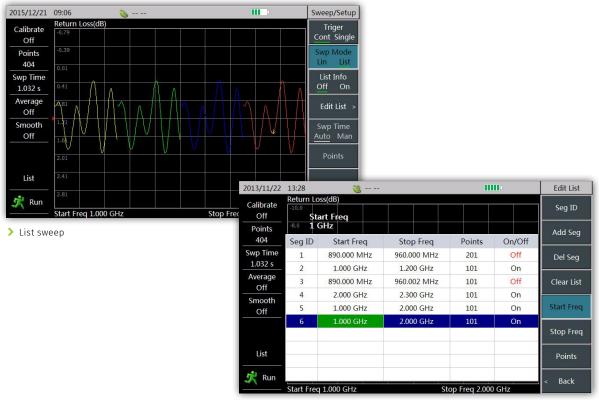

#### **LIST SWEEP**

The instrument supports list sweep function. Multiple frequency segments can be simultaneously measured, and each sweep segment can be set with different points and frequency rang. The list edit is convenient: directly click the parameters to be edited. Each segment can be opened or closed through "On/Off" setting.

> Edit list