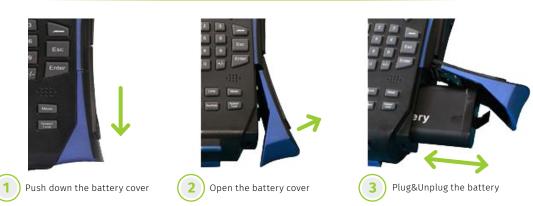

## **HIGH-CAPACITY BATTERY**

The built-in high-capacity lithium-ion rechargeable battery can support 3680A to operate 8 hours and 3680B to operate 4 hours. The battery replacement is easy and convenient.

#### **BATTERY REPLACEMENT PROCEDURE**