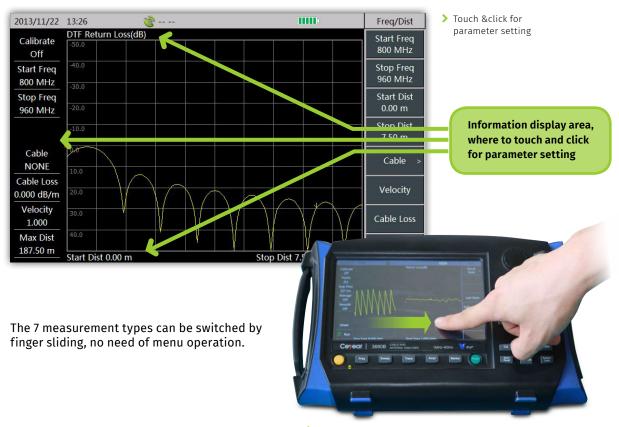

#### **TOUCH SCREEN OPERATION**

The instrument has a 7 inch LCD touch screen. Besides menu operation, users can also set the parameters by clicking all the displayed information on the touch screen.

#### SUPPORT MULTIPLE MEASUREMENTS

It supports 7 measurements: return loss, VSWR, cable loss, DTF return loss, DTF VSWR, Smithchart, phase. And it can conduct comprehensive measurement and fault diagnosis on cable and antenna system.