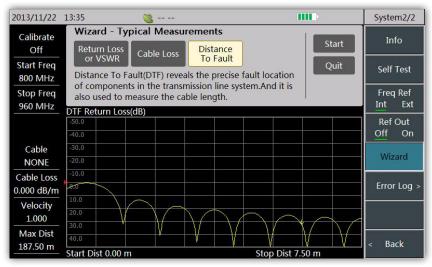

## **MEASUREMENT WIZARD**

The measurement wizard illustrates the operation steps of typical measurements to guide users to finish the measurement and helps them to rapidly get familiar with the instrument operation.

> Measurement wizard