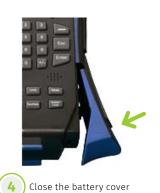

#### **BATTERY REPLACEMENT PROCEDURE**

## **HIGH-CAPACITY BATTERY**

The built-in high-capacity lithium-ion rechargeable battery can support 3680A to operate 8 hours and 3680B to operate 4 hours. The battery replacement is easy and convenient.