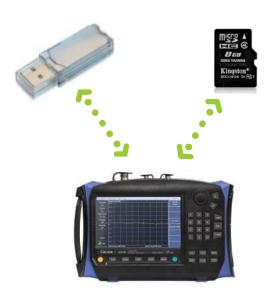

## **DATA SAVE/RECALL**

To save measurement traces or state, FLASH memory inside the instrument, SD card, and USB device are all available to choose.