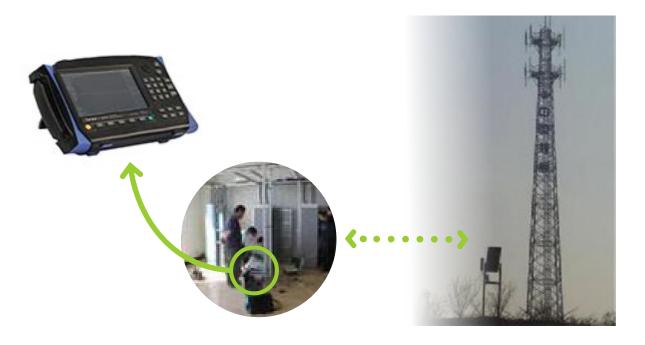

3680 A/B Cable & Antenna Analyzer is developed for on-site test, which is mainly used for the test of cable & antenna system in various communication base stations, including trunking, GSM, PCS/DCS, CDMA, GPRS, WCDMA, CDMA2000, TD-SCDMA, LTE and paging system. During the installation, calibration and routine maintenance of cable & antenna system, the cable& antenna analyzer can help users to quickly estimate the status of the transmission line and antenna system, improve the maintenance efficiency of the running base stations and speed up the installation and calibration of new base stations. Besides, it can also be used for the reflection parameter test of RF devices and components in scientific research, teaching and manufacturing.

#### PERFORMANCE MEASUREMENT AND MAINTENANCE OF CABLE & ANTENNA SYSTEM

3680A/B Cable & Antenna Analyzer is developed for the daily measurement & maintenance of cable & antenna system, which can realize the measurement of VSWR, return loss, cable loss etc. It has unique FDR technique, and with functions of Distance-to-Fault (DTF) VSWR and Distance-to-Fault (DTF) return loss, it can precisely locate even tiny problems, and thus eliminate potential risks. During the installation, calibration and routine maintenance of the cable & antenna system, 3680A/B Cable & Antenna Analyzer can help users to quickly estimate the status of the transmission and feed line system, which can improve the maintenance efficiency of running base stations and speed up the installation and calibration of new base stations.