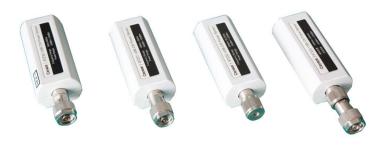

# **OPTIONS**

| Serial No. | Description                                | Function                 | Remarks        |
|------------|--------------------------------------------|--------------------------|----------------|
| 3680A-001  | English Options                            | -                        | Only for 3680A |
| 3680A-002  | User Manual (in English)                   | -                        | -              |
| 3680A-003  | User Manual (in Simplified Chinese)        | -                        | -              |
| 3680A-004  | Programming Manual (in Simplified Chinese) | -                        | -              |
| 3680A-005  | Programming Manual (in English)            | -                        | -              |
| 3680A-006  | USB Power Measurement                      | Power Measurement        | -              |
| 3680A-007  | 87230 USB CW Power Sensor                  | 9kHz~6GHz Power Sensor   | -              |
| 3680A-008  | 87231 USB CW Power Sensor                  | 10MHz~18GHz Power Sensor |                |
|            |                                            |                          |                |

> 3680A-007/008/009/010 USB CW Power Sensor

> 3680A-019L29/N-KJ-T N-DIN Adapter

> 3680A/B-023 Low-Loss Cable N-JJ(80cm)

> 3680A-025 MicroSD Class4 (8G)

> 3680A-026 Power Adapter