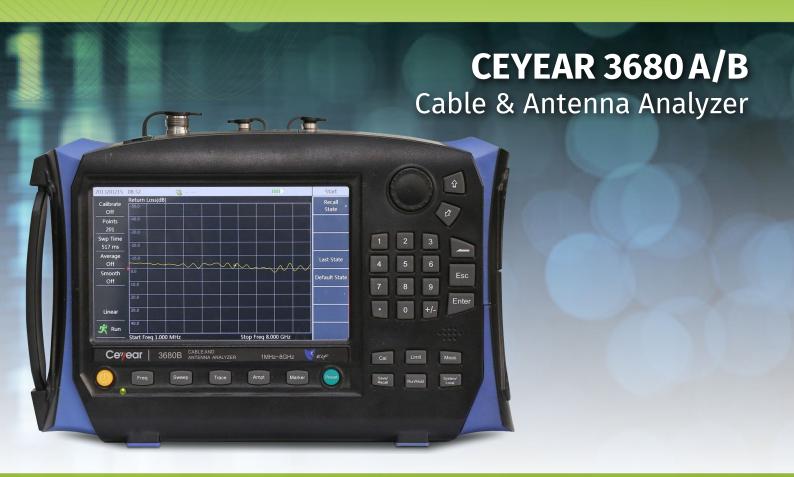

# QUICK OVERVIEW

- > Handheld cable and antenna analyzer with a frequency range of up to 1 MHz...8 GHz.
- **>** Easy to operate and program with a bright LCD touch screen and USB interface.
- > Seven measurements: Return/DTF return/cable loss, VSWR, DTF VSWR, Smith chart, phase initial frequency error.

# **PRODUCT OVERVIEW**

Adopting advanced techniques such as hybrid integration design of RF circuit and digital circuit, wideband fundamental-wave mixing, digital IF processing, intelligent power management, 3680A/B Cable & Antenna Analyzer has advantages of high-speed, high-accuracy, compact, lightweight, batterypowered, touch screen operation, automatic adjustment of backlight brightness. Besides testing VSWR, return loss, characteristic impedance, and phase, it can precisely locate the fault points as well.

3680 A/B Cable & Antenna Analyzer is developed for on-site test, which is mainly used for the test of cable & antenna system in various communication base stations, including trunking, GSM, PCS/DCS, CDMA, GPRS, WCDMA, CDMA2000, TD-SCDMA, LTE and paging system. During the installation, calibration and routine maintenance of cable & antenna system, the cable& antenna analyzer can help users to quickly estimate the status of the transmission line and antenna system, improve the maintenance efficiency of the running base stations and speed up the installation and calibration of new base stations. Besides, it can also be used for the reflection parameter test of RF devices and components in scientific research, teaching and manufacturing.