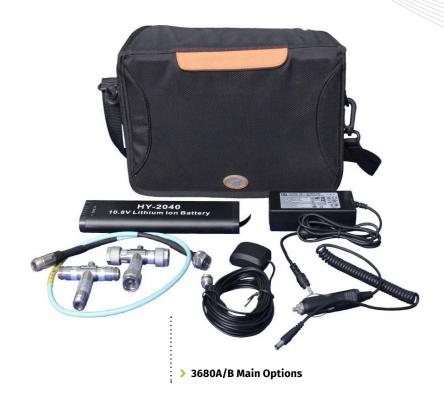

# STANDARD PACKAGE

| No. | Description                               | Remarks                       |
|-----|-------------------------------------------|-------------------------------|
| 1   | Power Cord                                | Standard tri-prong power cord |
| 2   | Power Adapter                             | -                             |
| 3   | Quick Start Guide                         | 1 pc                          |
| 4   | PC Tool Software CD                       | -                             |
| 5   | USB Cable                                 | -                             |
| 6   | Built-in Rechargeable Lithium-Ion Battery | -                             |
| 7   | Charger on Vehicle                        | -                             |
| 8   | Certificate of Conformity                 | -                             |

# **OPTIONS**

| Serial No. | Description                                | Function                 | Remarks        |
|------------|--------------------------------------------|--------------------------|----------------|
| 3680A-001  | English Options                            | -                        | Only for 3680A |
| 3680A-002  | User Manual (in English)                   | -                        | -              |
| 3680A-003  | User Manual (in Simplified Chinese)        | -                        | -              |
| 3680A-004  | Programming Manual (in Simplified Chinese) | -                        | -              |
| 3680A-005  | Programming Manual (in English)            | -                        | -              |
| 3680A-006  | USB Power Measurement                      | Power Measurement        | -              |
| 3680A-007  | 87230 USB CW Power Sensor                  | 9kHz~6GHz Power Sensor   | -              |
| 3680A-008  | 87231 USB CW Power Sensor                  | 10MHz~18GHz Power Sensor |                |
|            |                                            |                          |                |