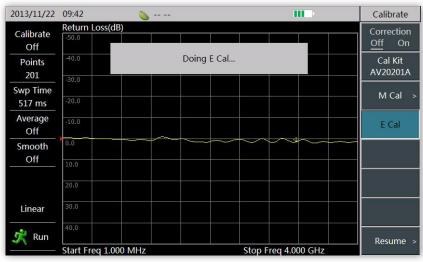

## **EMBEDDED ELECTRONIC CALIBRATION**

3680A/B has embedded electronic calibration kit to realize "one-click" operation, without any external connection.

> Embedded electronic calibration