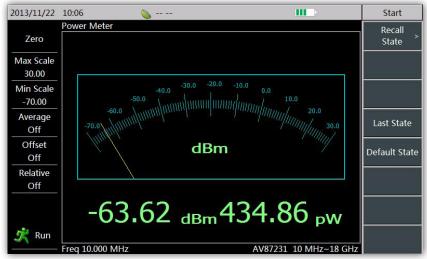

#### **POWER MEASUREMENT**

Power measurement option is provided, which can realize accurate power measurement along with external power sensor options.

> Power measurement