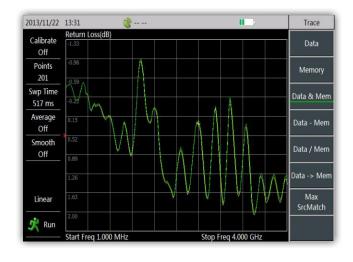

#### **REMOTE OPERATION & TOOL SOFTWARE**

The instrument can be connected to PC via USB or network interface to realize remote operation. Tool software is also provided for data analysis, real-time data acquisition, and curve Save & Recall. By trace dragging and comparison, traces from different windows can be moved to the same window for math operations.

> Trace math operations

> Data acquisition