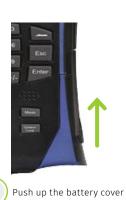

#### **BATTERY REPLACEMENT PROCEDURE**

## **HIGH-CAPACITY BATTERY**

The built-in high-capacity lithium-ion rechargeable battery can support 3680A to operate 8 hours and 3680B to operate 4 hours. The battery replacement is easy and convenient.