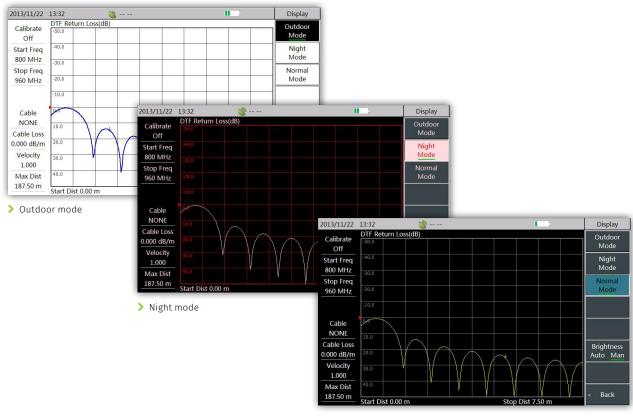

## **MULTIPLE DISPLAY MODES**

The instrument has multiple display modes and function of screen brightness adjustment, which can offer the best display result in different environments.

> Normal mode