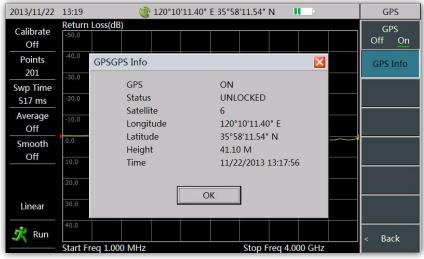

#### **GPS LOCATION**

The instrument has built-in GPS receiver, with which users can get the current location information through external-added GPS antenna.

> GPS location