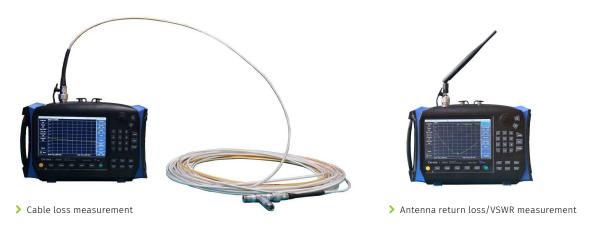

#### PERFORMANCE MEASUREMENT AND MAINTENANCE OF CABLE & ANTENNA SYSTEM

3680A/B Cable & Antenna Analyzer is developed for the daily measurement & maintenance of cable & antenna system, which can realize the measurement of VSWR, return loss, cable loss etc. It has unique FDR technique, and with functions of Distance-to-Fault (DTF) VSWR and Distance-to-Fault (DTF) return loss, it can precisely locate even tiny problems, and thus eliminate potential risks. During the installation, calibration and routine maintenance of the cable & antenna system, 3680A/B Cable & Antenna Analyzer can help users to quickly estimate the status of the transmission and feed line system, which can improve the maintenance efficiency of running base stations and speed up the installation and calibration of new base stations.

### **CABLE & ANTENNA PERFORMANCE MEASUREMENT**

3680A/B Cable & Antenna Analyzer offers multiple measurement modes to measure the cable loss, return loss, and VSWR of the cables.